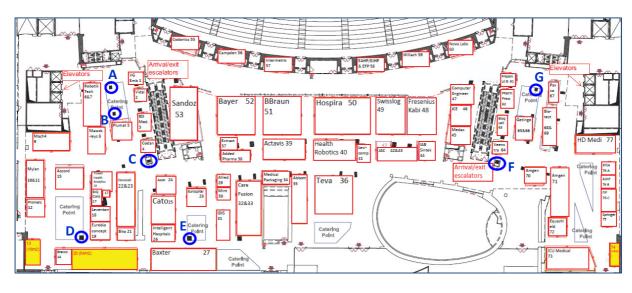

### **DIGITAL ADVERTISING PANELS**

# Lit up signs:

# 8 digital advertising panels