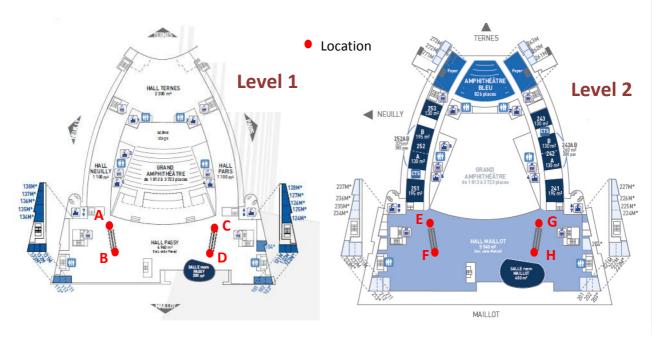

### **LOCATION**

Located in the main entrance to the congress centre which is where the registration will take place.