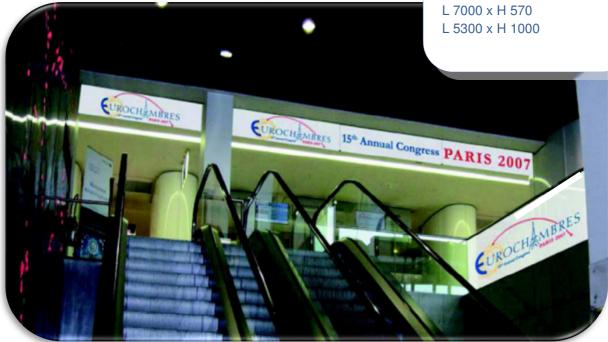

# **Escalator panes**

MATERIAL: Adhesive

### **DIMENSIONS:**

L 5,000 x H 1,900 mm

AREA: 9.5 sqm