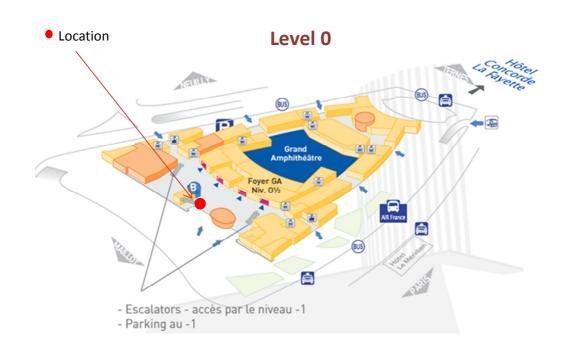

### **LOCATION**

Located in the main entrance to the congress centre which is where the registration will take place.