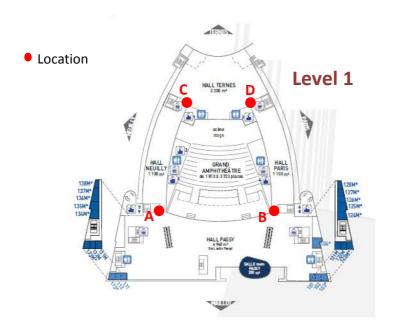

### **LOCATION**

Located in the main entrance to the congress centre which is where the registration will take place.