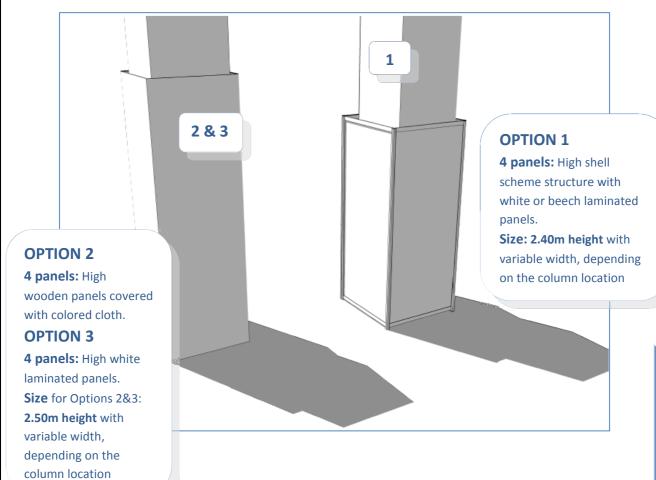

# Column Wraps:

Level 2 (exhibition area)

\*Also available on Level 3 with more options