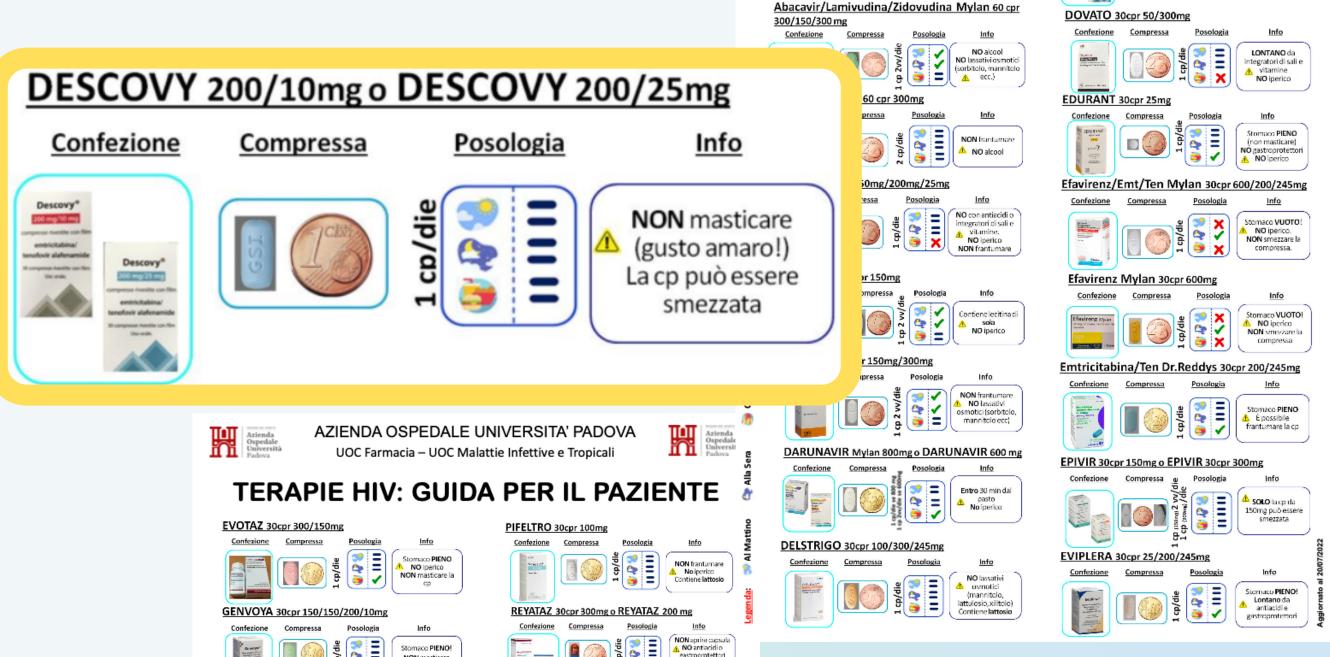

## What has been achieved?

- A **poster** reporting **34 medicines** in alphabetical order and specifying for each one:
  - 1. the image of the package,
  - 2. the usual dosage,

A

3. the picture of the pill/capsule compared to the dimension of current coins

- 4. warnings about possible drug-drug interactions
- 5. whether to assume the drug with or without food.

We expect:

- To get a digital form of this poster scanning a **QR-code**.
- To add a section with an interactive survey to closely monitor the compliance of the patients through active pharmacovigilance policies.